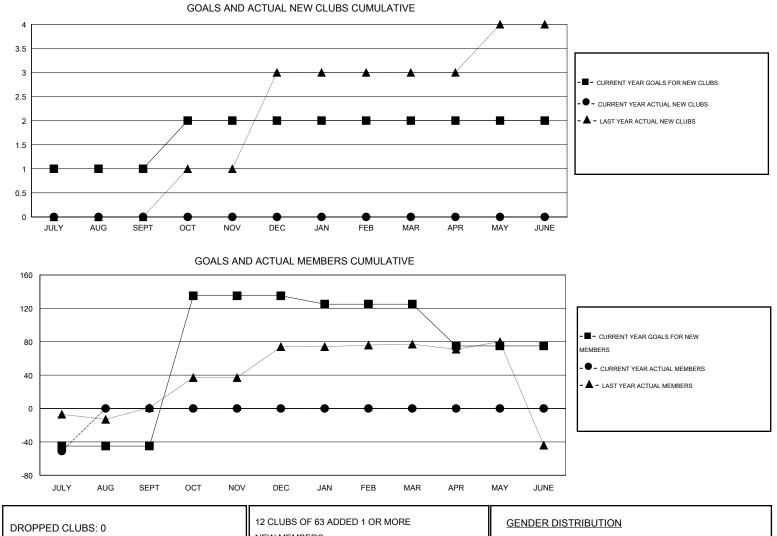

## GMT: ER GURUNATHAN

| LOCATION | INDIA |
|----------|-------|
|----------|-------|

| Clubs                 |                  |           |                  |                       | Members       |                    |                                     |                    |                  |
|-----------------------|------------------|-----------|------------------|-----------------------|---------------|--------------------|-------------------------------------|--------------------|------------------|
| RESULTS FOR 2016-2017 |                  |           |                  | RESULTS FOR 2016-2017 |               |                    |                                     |                    |                  |
| QUARTER               | NEW CLUB<br>GOAL | NEW CLUBS | DROPPED<br>CLUBS | NET<br>GAIN/LOSS      | QUARTER       | NEW MEMBER<br>GOAL | CHARTER AND<br>NEW MEMBERS<br>ADDED | DROPPED<br>MEMBERS | NET<br>GAIN/LOSS |
| JULY/AUG/SEPT         | 1                | 0         | 0                | 0                     | JULY/AUG/SEPT | -45                | 59                                  | 110                | -51              |
| OCT/NOV/DEC           | 1                | 0         | 0                | 0                     | OCT/NOV/DEC   | 180                | 0                                   | 0                  | 0                |
| JAN/FEB/MAR           | 0                | 0         | 0                | 0                     | JAN/FEB/MAR   | -10                | 0                                   | 0                  | 0                |
| APR/MAY/JUNE          | 0                | 0         | 0                | 0                     | APR/MAY/JUNE  | -50                | 0                                   | 0                  | 0                |

| DROPPED CLUBS: 0 |     | 12 CLUBS OF 63 ADDED 1 OR MORE | GENDER DISTRIBUTION   |                |            |
|------------------|-----|--------------------------------|-----------------------|----------------|------------|
|                  |     | NEW MEMBERS                    | MALE                  | 2,013 (89.07%) |            |
|                  |     |                                | FEMALE                | 247 (10.93%)   |            |
| DROPPED MEMBERS  |     |                                |                       |                |            |
| DECEASED         | 1   | CLICK HERE FOR HEALTH          |                       |                |            |
| CLUB CANCELLED   | 0   | ASSESSMENT DATA                | FAMILY UNIT MEMBERS   |                | 625        |
| OTHER            | 109 |                                | HEAD OF HOUSEHOLD     |                | 248<br>377 |
| TOTAL            | 110 |                                | NON-HEAD OF HOUSEHOLD |                |            |
|                  |     |                                |                       |                |            |